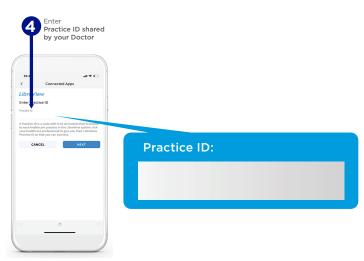

## How to connect to your Doctor's clinic remotely

In the FreeStyle LibreLink app<sup>1</sup>, follow the steps below, and enter your doctor's LibreView<sup>2</sup> Practice ID.

1- The FreeStyle LibreLink app is only compatible with certain mobile devices and operating systems. Please check the website for more information about device compatibility before using the app. Use of the FreeStyle LibreLink app requires registration with LibreView, a service provided by Abbott and Newyu, Inc.