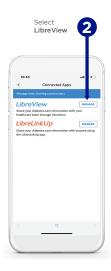

## How to connect to your Doctor's clinic remotely

In the FreeStyle LibreLink app<sup>1</sup>, follow the steps below, and enter your doctor's LibreView<sup>2</sup> Practice ID.

1- The FreeStyle LibreLink app is only compatible with certain mobile devices and operating systems. Please check the website for more information about device compatibility before using the app. Use of the FreeStyle LibreLink app requires registration with LibreView, a service provided by Abbott and Newyu, Inc.