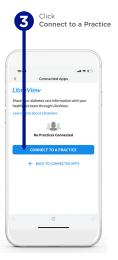

#### **CONNECT TO A PRACTICE**

using the FreeStyle LibreLink app<sup>1</sup>

Connect to a Practice is a FreeStyle LibreLink feature that lets you easily share your glucose data with your doctor's practice through LibreView<sup>2</sup>

## How to connect to your Doctor's clinic remotely

In the FreeStyle LibreLink app<sup>1</sup>, follow the steps below, and enter your doctor's LibreView<sup>2</sup> Practice ID.

1- The FreeStyle LibreLink app is only compatible with certain mobile devices and operating systems. Please check the website for more information about device compatibility before using the app. Use of the FreeStyle LibreLink app requires registration with LibreView, a service provided by Abbott and Newyu, Inc.