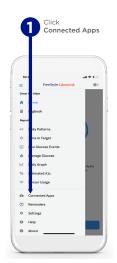

## How to connect to your Doctor's clinic remotely

In the FreeStyle LibreLink app<sup>1</sup>, follow the steps below, and enter your doctor's LibreView<sup>2</sup> Practice ID.

1- The FreeStyle LibreLink app is only compatible with certain mobile devices and operating systems. Please check the website for more information about device compatibility before using the app. Use of the FreeStyle LibreLink app requires registration with LibreView, a service provided by Abbott and Newyu, Inc.