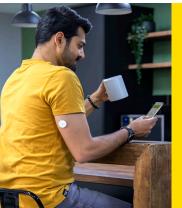

### Discover glucose patterns and trends

Your glucose data is automatically uploaded to LibreView, a cloud-based system access reports, on demand

Scan the QR code with your iPhone camera or tap your Android device to download the FreeStyle LibreLink app<sup>1</sup>