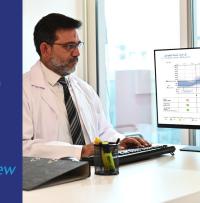

#### **CONNECT TO A PRACTICE**

using the FreeStyle LibreLink app<sup>1</sup>

Connect to a Practice is a FreeStyle LibreLink feature that lets you easily share your glucose data with your doctor's practice through LibreView<sup>2</sup>

### Discover glucose patterns and trends

Your glucose data is automatically uploaded to LibreView, a cloud-based system access reports, on demand

Scan the QR code with your iPhone camera or tap your Android device to download the FreeStyle LibreLink app<sup>1</sup>